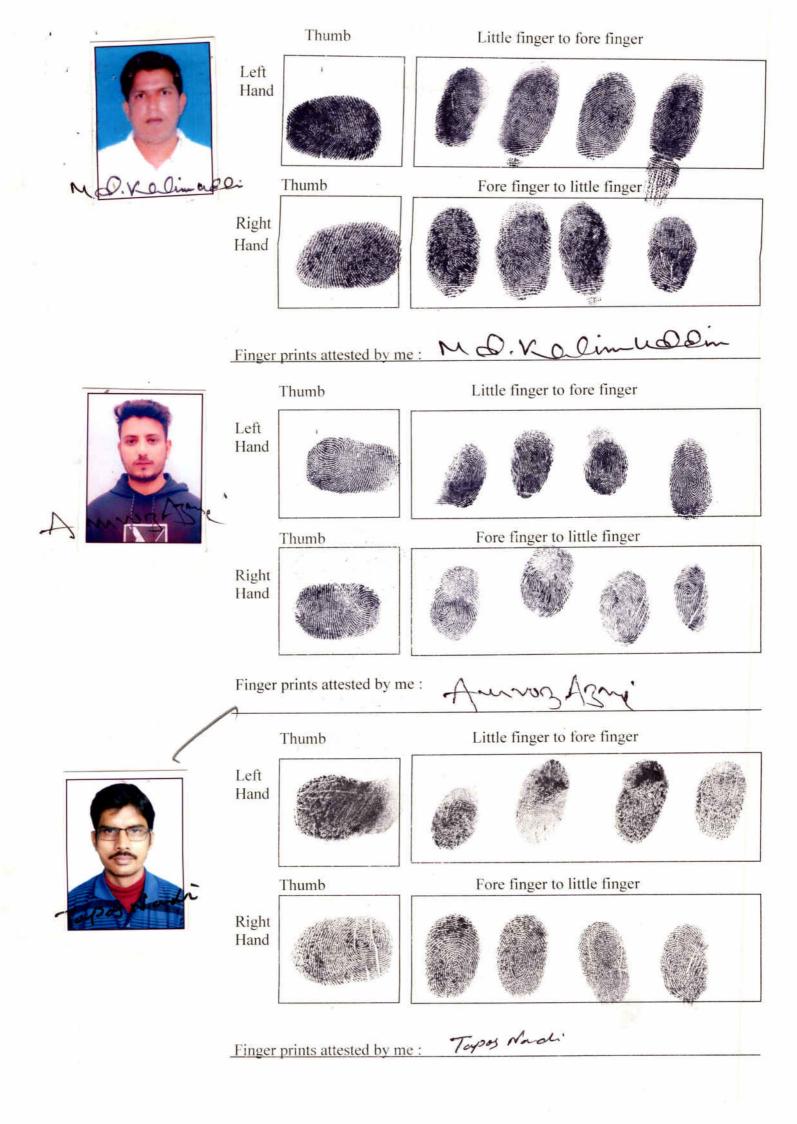

Drafted & Prepared by me and printed in my office, read over & explained by me to the executant.

Mainleur Rahaman (Majibur Rahaman) Deed Writer, Licence No. 23 A.D.S.R office, Asansol.

**Note :** One sheet containing the finger prints and photographs duly attested by the party concerned is annexed hereto.

#### Signature / LTI Sheet of Query No/Year 23052002533859/2021

I. Signature of the Person(s) admitting the Execution at Private Residence.

| SI<br>No  |                                                                                                                                                                                                                     | tant C     | ategory    | Photo | Fi    | nger Print   | Signature with date |
|-----------|---------------------------------------------------------------------------------------------------------------------------------------------------------------------------------------------------------------------|------------|------------|-------|-------|--------------|---------------------|
| 1         | Shri Tapas Nandi<br>Mukundapur, City:- N<br>Specified, P.O:- Sidu<br>P.S:-Andal, District:-<br>Paschim Bardhaman<br>West Bengal, India,<br>PIN:- 713322                                                             | lot<br>li, | Seller     |       |       |              | Topos New.          |
| SI<br>No. | Name and Address of identifier                                                                                                                                                                                      |            | Identifier | of    | Photo | Finger Print | Signature with date |
| 1         | Mr Ayaz Alam<br>Son of Md Sarfaraz<br>Alam<br>Railpar Jahangiri<br>Mohalla, Asansol,<br>City:- Asansol, P.O:-<br>Asansol, P.S:-<br>Asansol, District:-<br>Paschim Bardhaman,<br>West Bengal, India,<br>PIN:- 713302 | Shri Ta    | pas Nandi  |       |       |              | 1/2/2021            |

#### **Representative Details :**

| SI<br>No | Name,Address,Photo,Finger print and Signature                                                                                                                                                                                                                                                                                                                                                                                          |
|----------|----------------------------------------------------------------------------------------------------------------------------------------------------------------------------------------------------------------------------------------------------------------------------------------------------------------------------------------------------------------------------------------------------------------------------------------|
|          | Md Kalimuddin<br>Son of Late Md Moinuddin Haji Nagar Near Idgah Wali Masjid, Railpar, Asansol, City:- Asansol, P.O:-<br>Asansol, P.S:-Asansol, District:-Paschim Bardhaman, West Bengal, India, PIN:- 713302, Sex: Male, By<br>Caste: Muslim, Occupation: Business, Citizen of: India, , PAN No.:: APxxxxx3F, Aadhaar No:<br>74xxxxxxx0974 Status : Representative, Representative of : NETFLEX HOMES PRIVATE LIMITED (as<br>Director) |
|          | Mr Amroz Azmi<br>Son of Md Yaseen O.K. Road, Near Zikra Masjid, Railpar, Asansol, City:- Asansol, P.O:- Asansol, P.S:-<br>Asansol, District:-Paschim Bardhaman, West Bengal, India, PIN:- 713302, Sex: Male, By Caste: Musiim,<br>Occupation: Business, Citizen of: India, , PAN No.:: BJxxxxxx4M, Aadhaar No: 59xxxxxx9883 Status :<br>Representative, Representative of : NETFLEX HOMES PRIVATE LIMITED (as Director)                |

| Name                                                                                                                                                                                               | Photo | Finger Print | Signature |  |
|----------------------------------------------------------------------------------------------------------------------------------------------------------------------------------------------------|-------|--------------|-----------|--|
| Mr Ayaz Alam<br>Son of Md Sarfaraz Alam<br>Railpar Jahangiri Mohalla, Asansol, City:-<br>Asansol, P.O:- Asansol, P.S:-Asansol,<br>District:-Paschim Bardhaman, West<br>Bengal, India, PIN:- 713302 |       |              |           |  |