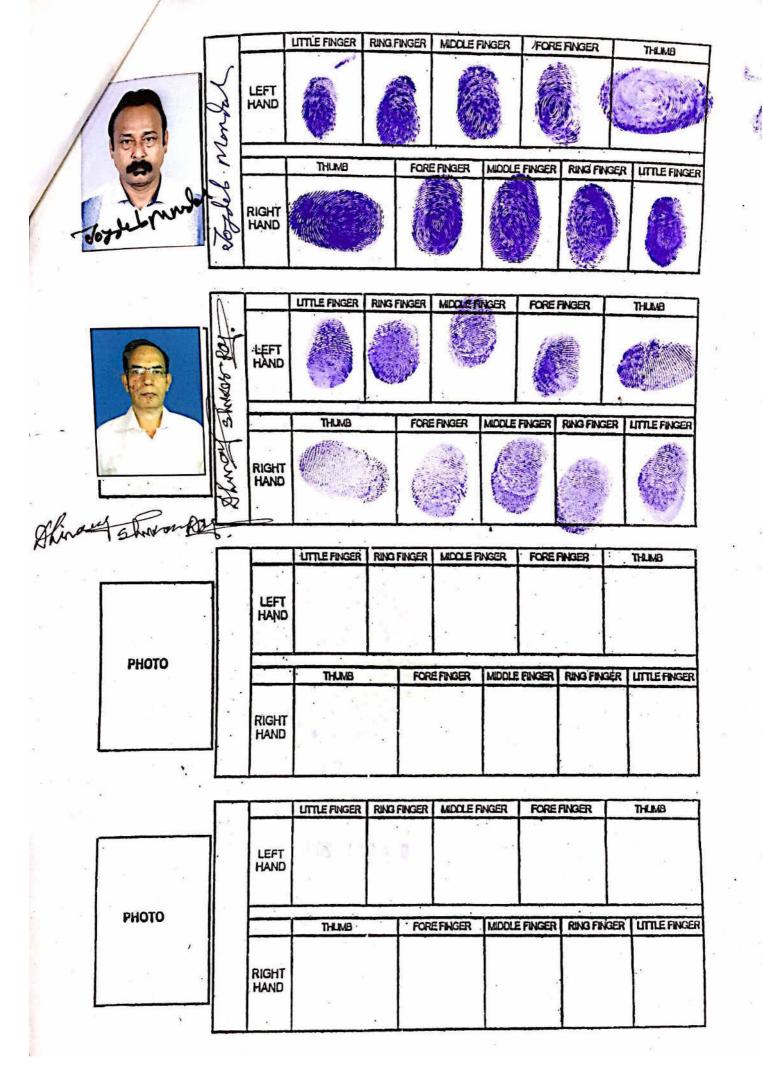

| SI<br>No. | Name of the Executant                                                                                                                  | Category | Finger Pi<br>2          | rint Signature with date |
|-----------|----------------------------------------------------------------------------------------------------------------------------------------|----------|-------------------------|--------------------------|
| 1         | Shri DHIRAJ SHANKAR<br>ROY PALASHDIHA,<br>P.O:- KANYAPUR, P.S:-<br>Asansol, District:-<br>Burdwan, West Bengal,<br>India, PIN - 713341 | Seller   |                         | Anny 2 Anno Part         |
| SI<br>No. |                                                                                                                                        |          | Identifier of           | Signature with<br>date   |
| 1         |                                                                                                                                        |          | Shri DHIRAJ SHANKAR ROY | Shar mm                  |

#### Shri JOYDEB MONDAL

Son of Shri NANI GOPAL MONDAL Sen-Raleigh, 'A' Block,, P.O:- KANYAPUR, P.S:- Asansol, District:-Burdwan, West Bengal, India, PIN - 713341 Sex: Male, By Caste: Hindu, Occupation: Business, Citizen of: India, PAN No. AELPM9658K, Status :Individual

#### **Identifier Details :**

Name & address SADHAN PAL Son of GIRIDHARI PAL GOBINDAPUR, P.O:- KANYAPUR, P.S:- Asansol, District:-Burdwan, West Bengal, India, PIN - 713341, Sex: Male, By Caste: Hindu, Occupation: Others, Citizen of: India, , Identifier Of Shri DHIRAJ SHANKAR ROY